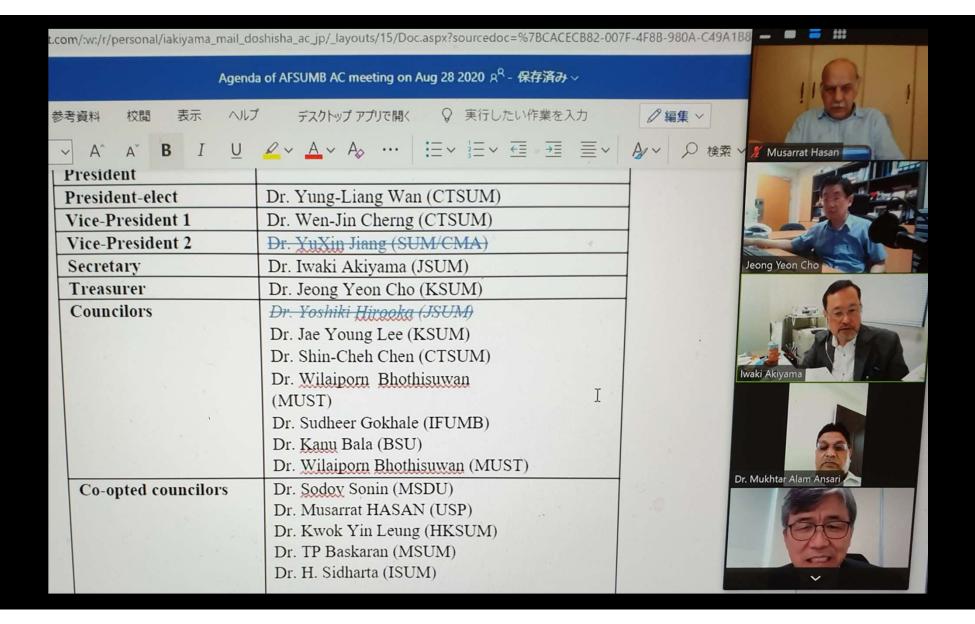

Reported by Chair of NC: Yung-Liang Wan, MD;

According to the decision of the Nomination Committee Meeting held at Jakarta, Indonesia on November 30, 2019, for the term 2020 to 2022, the President of the AFSUMB will be Yung-Liang Wan (CTSUM) (www.staw.edu). In addition to the decision of the aforementioned NC, as well as the response from the Presidents of Affiliated Societies of AFSUMB, the nominated list of the Officers and AC members of AFSUMB for the term 2020 to 2022 is shown below:

Date: August 8, 2020

| President-Elect           | Iwaki Akiyama (JSUM)        | iakiyama@mail.doshisha.ac.jp   |  |
|---------------------------|-----------------------------|--------------------------------|--|
| Vice-President 1          | Yoshiki Hirooka (JSUM)      | hirooka@keh.biglobe.ne.jp      |  |
| Vice-President 2          | Sudheer Gokhale (IFUMB)     | drgokhale.sudheer@gmail.com    |  |
| Secretary                 | Jeong Yeon Cho (KSUM)       | radjycho@snu.ac.kr             |  |
| Treasurer                 | Ching-Chang Hsieh (CTSUM)   | doctor717@gmail.com            |  |
| Councilors                | Pei-Ming Yang (CTSUM)       | pmyang@ntuh.gov.tw             |  |
|                           | Kowk Yin Leung (HKSUM)      | ky@kyleung.org                 |  |
|                           | H. Sidharta (ISUM)          | sid@grhakedoya.com             |  |
|                           | Masayuki Kitano (JSUM)      | kitano@wakayama-med.ac.jp      |  |
|                           | Jae Young Lee (KSUM)        | leejy4u@snu.ac.kr              |  |
|                           | Ping Liang (SUM/CMA)        | liangping301@126.com           |  |
| Co-opted Councilors       | Kanu Bala (BSU)             | bala@agni.com                  |  |
|                           | Erdenebileg Bavuujav (MSDU) | erdenebileg32@yahoo.com        |  |
|                           | TP Baskaran (MSUM)          | tpbong@gmail.com               |  |
|                           | Tuangsit Wataganara (MUST)  | twataganara@yahoo.com          |  |
|                           | Musarrat Hasan (USP)        | musarrat27@hotmail.com         |  |
|                           | Quan P.B. Nguyen (VSUM)     | baoquanj@gmail.com             |  |
| Representatives           | Chiou Li Ong (MUSS)         | ong.chiou.li@singhealth.com.sg |  |
|                           | Bee Giok Tan-Sales (PSUCM)  | bravo3152@yahoo.com            |  |
|                           | Mukhtar Alam Ansari (USN)   | dr.mukhtaransari@gmail.com     |  |
| Journal Editor            | San-Kan Lee (CTSUM)         | sklhms@gmail.com               |  |
| Website/Newsletter Editor | Akihiko Kikuchi (JSUM)      | dr-kiku@yj8.so-net.ne.jp       |  |
| Observers                 | Yermek Sarinov (KAUDM)      | y.sarinov@uzi.kz               |  |
|                           | Jokha Alkabani (OSUM)       | jalkalbani@yahoo.com           |  |

Reported by Chair of NC: Yung-Liang Wan, MD;

Date: August 8, 2020

According to the decision of the Nomination Committee Meeting held at Jakarta, Indonesia on November 30, 2019, for the term 2020 to 2022, the President of the AFSUMB will be Yung-Liang Wan (CTSUM) (ylw0518@cgmh.org.tw), the Immediate Past President will be Won Jae Lee (KSUM) (wjlcc@skku.edu). In addition to the decision of the aforementioned NC, as well as the response from the Presidents of Affiliated Societies of AFSUMB, the nominated list of the Officers and AC members of AFSUMB for the term 2020 to 2022 is shown below:

| President-Elect           | Iwaki Akiyama (JSUM)        | iakiyama@mail.doshisha.ac.jp   |  |
|---------------------------|-----------------------------|--------------------------------|--|
| Vice-President 1          | Yoshiki Hirooka (JSUM)      | hirooka@keh.biglobe.ne.jp      |  |
| Vice-President 2          | Sudheer Gokhale (IFUMB)     | drgokhale.sudheer@gmail.com    |  |
| Secretary                 | Jeong Yeon Cho (KSUM)       | radjycho@snu.ac.kr             |  |
| Treasurer                 | Ching-Chang Hsieh (CTSUM)   | doctor717@gmail.com            |  |
| Councilors                | Pei-Ming Yang (CTSUM)       | pmyang@ntuh.gov.tw             |  |
|                           | Kowk Yin Leung (HKSUM)      | ky@kyleung.org                 |  |
|                           | H. Sidharta (ISUM)          | sid@grhakedoya.com             |  |
|                           | Masayuki Kitano (JSUM)      | kitano@wakayama-med.ac.jp      |  |
|                           | Jae Young Lee (KSUM)        | leejy4u@snu.ac.kr              |  |
|                           | Ping Liang (SUM/CMA)        | liangping301@126.com           |  |
| Co-opted Councilors       | Kanu Bala (BSU)             | bala@agni.com                  |  |
|                           | Erdenebileg Bavuujav (MSDU) | erdenebileg32@yahoo.com        |  |
|                           | TP Baskaran (MSUM)          | tpbong@gmail.com               |  |
|                           | Tuangsit Wataganara (MUST)  | twataganara@yahoo.com          |  |
|                           | Musarrat Hasan (USP)        | musarrat27@hotmail.com         |  |
|                           | Quan P.B. Nguyen (VSUM)     | baoquanj@gmail.com             |  |
| Representatives           | Chiou Li Ong (MUSS)         | ong.chiou.li@singhealth.com.sg |  |
|                           | Bee Giok Tan-Sales (PSUCM)  | bravo3152@yahoo.com            |  |
|                           | Mukhtar Alam Ansari (USN)   | dr.mukhtaransari@gmail.com     |  |
| Journal Editor            | San-Kan Lee (CTSUM)         | sklhms@gmail.com               |  |
| Website/Newsletter Editor | Akihiko Kikuchi (JSUM)      | dr-kiku@yj8.so-net.ne.jp       |  |
| Observers                 | Yermek Sarinov (KAUDM)      | y.sarinov@uzi.kz               |  |
|                           | Jokha Alkabani (OSUM)       | jalkalbani@yahoo.com           |  |