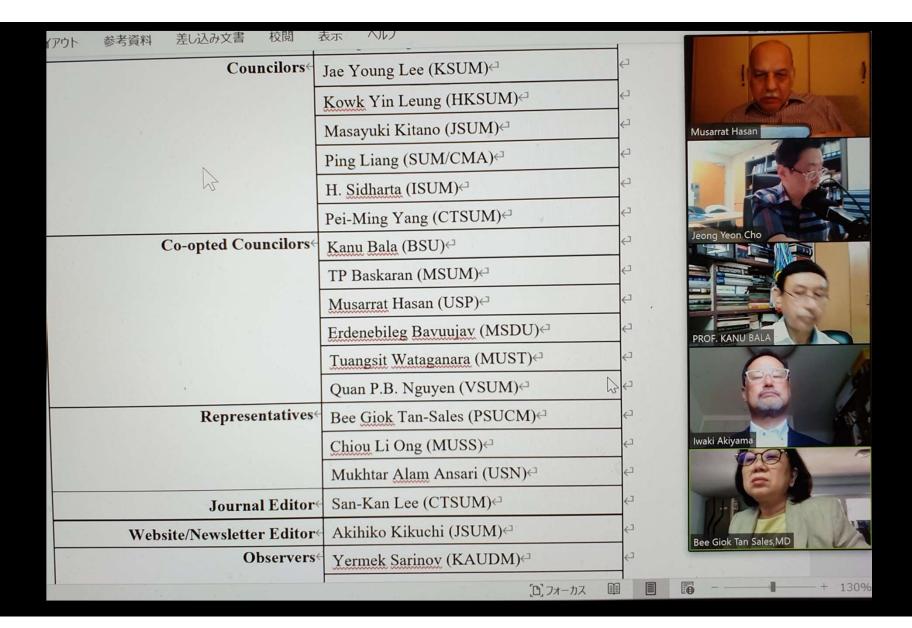

Date: August 8, 2020

| President-Elect           | Iwaki Akiyama (JSUM)        | iakiyama@mail.doshisha.ac.jp   |  |
|---------------------------|-----------------------------|--------------------------------|--|
| Vice-President 1          | Yoshiki Hirooka (JSUM)      | hirooka@keh.biglobe.ne.jp      |  |
| Vice-President 2          | Sudheer Gokhale (IFUMB)     | drgokhale.sudheer@gmail.com    |  |
| Secretary                 | Jeong Yeon Cho (KSUM)       | radjycho@snu.ac.kr             |  |
| Treasurer                 | Ching-Chang Hsieh (CTSUM)   | doctor717@gmail.com            |  |
| Councilors                | Pei-Ming Yang (CTSUM)       | pmyang@ntuh.gov.tw             |  |
|                           | Kowk Yin Leung (HKSUM)      | ky@kyleung.org                 |  |
|                           | H. Sidharta (ISUM)          | sid@grhakedoya.com             |  |
|                           | Masayuki Kitano (JSUM)      | kitano@wakayama-med.ac.jp      |  |
|                           | Jae Young Lee (KSUM)        | leejy4u@snu.ac.kr              |  |
|                           | Ping Liang (SUM/CMA)        | liangping301@126.com           |  |
| Co-opted Councilors       | Kanu Bala (BSU)             | bala@agni.com                  |  |
|                           | Erdenebileg Bavuujav (MSDU) | erdenebileg32@yahoo.com        |  |
|                           | TP Baskaran (MSUM)          | tpbong@gmail.com               |  |
|                           | Tuangsit Wataganara (MUST)  | twataganara@yahoo.com          |  |
|                           | Musarrat Hasan (USP)        | musarrat27@hotmail.com         |  |
|                           | Quan P.B. Nguyen (VSUM)     | baoquanj@gmail.com             |  |
| Representatives           | Chiou Li Ong (MUSS)         | ong.chiou.li@singhealth.com.sg |  |
|                           | Bee Giok Tan-Sales (PSUCM)  | bravo3152@yahoo.com            |  |
|                           | Mukhtar Alam Ansari (USN)   | dr.mukhtaransari@gmail.com     |  |
| Journal Editor            | San-Kan Lee (CTSUM)         | sklhms@gmail.com               |  |
| Website/Newsletter Editor | Akihiko Kikuchi (JSUM)      | dr-kiku@yj8.so-net.ne.jp       |  |
| Observers                 | Yermek Sarinov (KAUDM)      | y.sarinov@uzi.kz               |  |
|                           | Jokha Alkabani (OSUM)       | jalkalbani@yahoo.com           |  |

| President-Elect           | Iwaki Akiyama (JSUM)        | iakiyama@mail.doshisha.ac.jp   |  |
|---------------------------|-----------------------------|--------------------------------|--|
| Vice-President 1          | Yoshiki Hirooka (JSUM)      | hirooka@keh.biglobe.ne.jp      |  |
| Vice-President 2          | Sudheer Gokhale (IFUMB)     | drgokhale.sudheer@gmail.com    |  |
| Secretary                 | Jeong Yeon Cho (KSUM)       | radjycho@snu.ac.kr             |  |
| Treasurer                 | Ching-Chang Hsieh (CTSUM)   | doctor717@gmail.com            |  |
| Councilors                | Pei-Ming Yang (CTSUM)       | pmyang@ntuh.gov.tw             |  |
|                           | Kowk Yin Leung (HKSUM)      | ky@kyleung.org                 |  |
|                           | H. Sidharta (ISUM)          | sid@grhakedoya.com             |  |
|                           | Masayuki Kitano (JSUM)      | kitano@wakayama-med.ac.jp      |  |
|                           | Jae Young Lee (KSUM)        | leejy4u@snu.ac.kr              |  |
|                           | Ping Liang (SUM/CMA)        | liangping301@126.com           |  |
| Co-opted Councilors       | Kanu Bala (BSU)             | bala@agni.com                  |  |
|                           | Erdenebileg Bavuujav (MSDU) | erdenebileg32@yahoo.com        |  |
|                           | TP Baskaran (MSUM)          | tpbong@gmail.com               |  |
|                           | Tuangsit Wataganara (MUST)  | twataganara@yahoo.com          |  |
|                           | Musarrat Hasan (USP)        | musarrat27@hotmail.com         |  |
|                           | Quan P.B. Nguyen (VSUM)     | baoquanj@gmail.com             |  |
| Representatives           | Chiou Li Ong (MUSS)         | ong.chiou.li@singhealth.com.sg |  |
|                           | Bee Giok Tan-Sales (PSUCM)  | bravo3152@yahoo.com            |  |
|                           | Mukhtar Alam Ansari (USN)   | dr.mukhtaransari@gmail.com     |  |
| Journal Editor            | San-Kan Lee (CTSUM)         | sklhms@gmail.com               |  |
| Website/Newsletter Editor | Akihiko Kikuchi (JSUM)      | dr-kiku@yj8.so-net.ne.jp       |  |
| Observers                 | Yermek Sarinov (KAUDM)      | y.sarinov@uzi.kz               |  |
|                           | Jokha Alkabani (OSUM)       | jalkalbani@yahoo.com           |  |