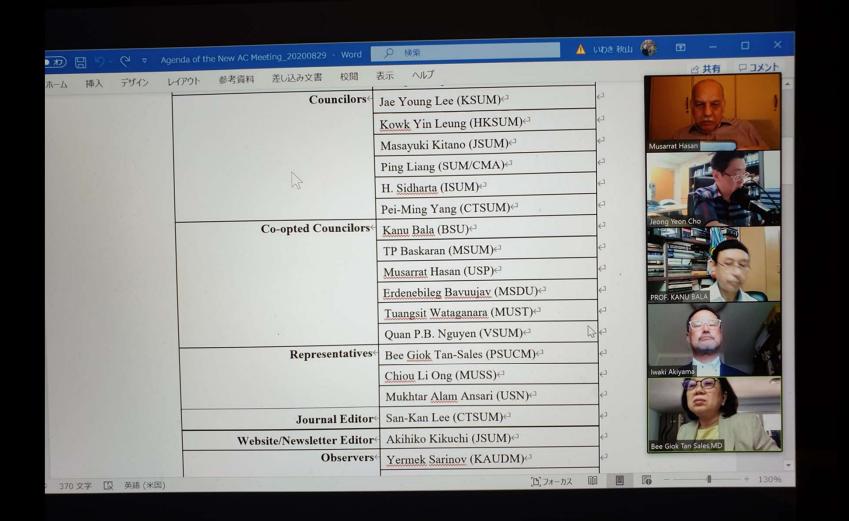

Date: August 8, 2020

| President-Elect           | Iwaki Akiyama (JSUM)        | iakiyama@mail.doshisha.ac.jp   |  |
|---------------------------|-----------------------------|--------------------------------|--|
| Vice-President 1          | Yoshiki Hirooka (JSUM)      | hirooka@keh.biglobe.ne.jp      |  |
| Vice-President 2          | Sudheer Gokhale (IFUMB)     | drgokhale.sudheer@gmail.com    |  |
| Secretary                 | Jeong Yeon Cho (KSUM)       | radjycho@snu.ac.kr             |  |
| Treasurer                 | Ching-Chang Hsieh (CTSUM)   | doctor717@gmail.com            |  |
| Councilors                | Pei-Ming Yang (CTSUM)       | pmyang@ntuh.gov.tw             |  |
|                           | Kowk Yin Leung (HKSUM)      | ky@kyleung.org                 |  |
|                           | H. Sidharta (ISUM)          | sid@grhakedoya.com             |  |
|                           | Masayuki Kitano (JSUM)      | kitano@wakayama-med.ac.jp      |  |
|                           | Jae Young Lee (KSUM)        | leejy4u@snu.ac.kr              |  |
|                           | Ping Liang (SUM/CMA)        | liangping301@126.com           |  |
| Co-opted Councilors       | Kanu Bala (BSU)             | bala@agni.com                  |  |
|                           | Erdenebileg Bavuujav (MSDU) | erdenebileg32@yahoo.com        |  |
|                           | TP Baskaran (MSUM)          | tpbong@gmail.com               |  |
|                           | Tuangsit Wataganara (MUST)  | twataganara@yahoo.com          |  |
|                           | Musarrat Hasan (USP)        | musarrat27@hotmail.com         |  |
|                           | Quan P.B. Nguyen (VSUM)     | baoquanj@gmail.com             |  |
| Representatives           | Chiou Li Ong (MUSS)         | ong.chiou.li@singhealth.com.sg |  |
|                           | Bee Giok Tan-Sales (PSUCM)  | bravo3152@yahoo.com            |  |
|                           | Mukhtar Alam Ansari (USN)   | dr.mukhtaransari@gmail.com     |  |
| Journal Editor            | San-Kan Lee (CTSUM)         | sklhms@gmail.com               |  |
| Website/Newsletter Editor | Akihiko Kikuchi (JSUM)      | dr-kiku@yj8.so-net.ne.jp       |  |
| Observers                 | Yermek Sarinov (KAUDM)      | y.sarinov@uzi.kz               |  |
|                           | Jokha Alkabani (OSUM)       | jalkalbani@yahoo.com           |  |

| President-Elect           | Iwaki Akiyama (JSUM)        | iakiyama@mail.doshisha.ac.jp   |  |
|---------------------------|-----------------------------|--------------------------------|--|
| Vice-President 1          | Yoshiki Hirooka (JSUM)      | hirooka@keh.biglobe.ne.jp      |  |
| Vice-President 2          | Sudheer Gokhale (IFUMB)     | drgokhale.sudheer@gmail.com    |  |
| Secretary                 | Jeong Yeon Cho (KSUM)       | radjycho@snu.ac.kr             |  |
| Treasurer                 | Ching-Chang Hsieh (CTSUM)   | doctor717@gmail.com            |  |
| Councilors                | Pei-Ming Yang (CTSUM)       | pmyang@ntuh.gov.tw             |  |
|                           | Kowk Yin Leung (HKSUM)      | ky@kyleung.org                 |  |
|                           | H. Sidharta (ISUM)          | sid@grhakedoya.com             |  |
|                           | Masayuki Kitano (JSUM)      | kitano@wakayama-med.ac.jp      |  |
|                           | Jae Young Lee (KSUM)        | leejy4u@snu.ac.kr              |  |
|                           | Ping Liang (SUM/CMA)        | liangping301@126.com           |  |
| Co-opted Councilors       | Kanu Bala (BSU)             | bala@agni.com                  |  |
|                           | Erdenebileg Bavuujav (MSDU) | erdenebileg32@yahoo.com        |  |
|                           | TP Baskaran (MSUM)          | tpbong@gmail.com               |  |
|                           | Tuangsit Wataganara (MUST)  | twataganara@yahoo.com          |  |
|                           | Musarrat Hasan (USP)        | musarrat27@hotmail.com         |  |
|                           | Quan P.B. Nguyen (VSUM)     | baoquanj@gmail.com             |  |
| Representatives           | Chiou Li Ong (MUSS)         | ong.chiou.li@singhealth.com.sg |  |
|                           | Bee Giok Tan-Sales (PSUCM)  | bravo3152@yahoo.com            |  |
|                           | Mukhtar Alam Ansari (USN)   | dr.mukhtaransari@gmail.com     |  |
| Journal Editor            | San-Kan Lee (CTSUM)         | sklhms@gmail.com               |  |
| Website/Newsletter Editor | Akihiko Kikuchi (JSUM)      | dr-kiku@yj8.so-net.ne.jp       |  |
| Observers                 | Yermek Sarinov (KAUDM)      | y.sarinov@uzi.kz               |  |
|                           | Jokha Alkabani (OSUM)       | jalkalbani@yahoo.com           |  |