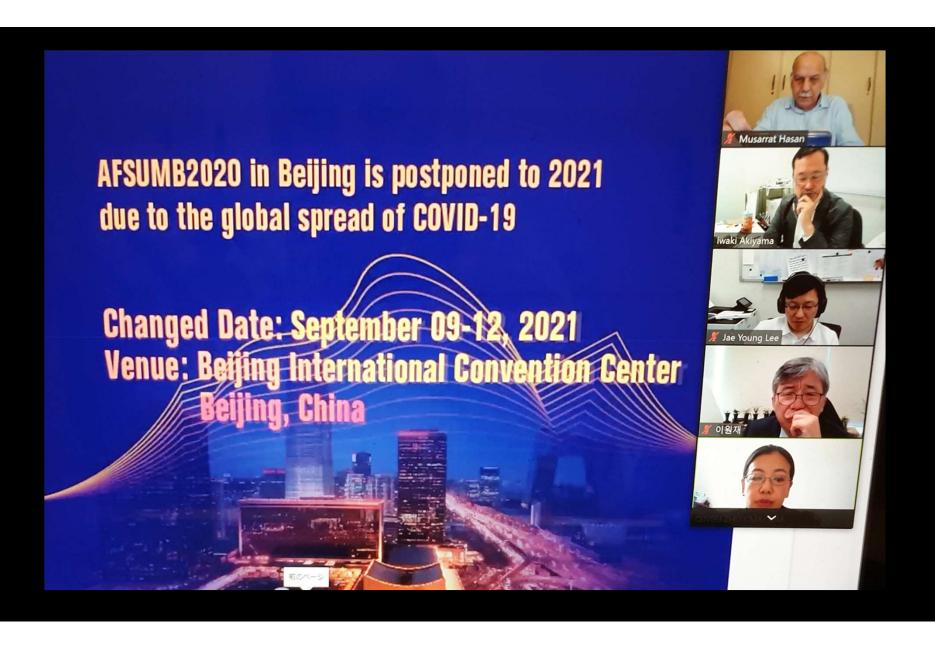

### Masayuki Kitano, Wakayama Medical University←

[Reports]←

- 2. Updated constitutions←
- 3. Report of AFSUMB WORKSHOP JAKARTA2019←
- 4. Announcement of articles related to ultrasound in COVID19 era ←
- 5. Postponed AFSUMB2020 in Beijing to 2021←
- 6. JSUMB fellowship: call for applicants for 2021←
- 7. E-learning (Video)←

#### [Reports]←

- 1. Updated affiliated organizations and the number of members
- 2. Updated constitutions←
- 3. Report of AFSUMB WORKSHOP JAKARTA2019←
- 4. Announcement of articles related to ultrasound in COVID19 era ←
- 5. Postponed AFSUMB2020 in Beijing to 2021€
- 6. JSUMB fellowship: call for applicants for 2021←
- 7. E-learning (Video)←