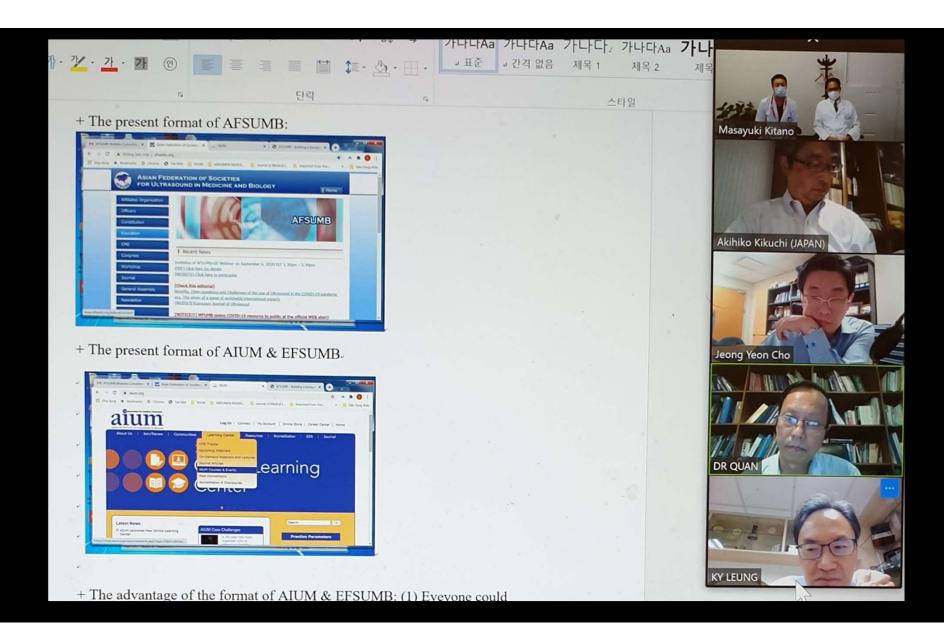

- Agenda 1. Greetings from the president, Dr. Yung-Liang-
- Agenda 2. Greetings from the Chair, Dr. Akihiko Kikuchi
- Agenda 3. Proposal by Dr. Yung-Liang Wan-
- Agenda 4. Comparison of Websites of AFSUMB, EFSUMB, AIUM & What we want in the new website. (Dr. Quan).
- Agenda 5. Renewal of contents related with history of AFSUMB (Dr. Hasan).
- Agenda 6. Renewal of contents related with educational programs and materials of AFSUMB (Dr. Leung)
- Agenda 7. Renewal of Website for developing AFSUMB Journal (Dr. Lee)
- Agenda 8. Generals related with Website upgrade & maintenance (Dr. Kitano).
- Agenda 9. Discussion
- Agenda 10. Wrap-up the meeting.
- Agenda 11. Next meeting date.
- Agenda 12. Closing remark by Dr. JY Cho-
- Agenda 13. Adjournment