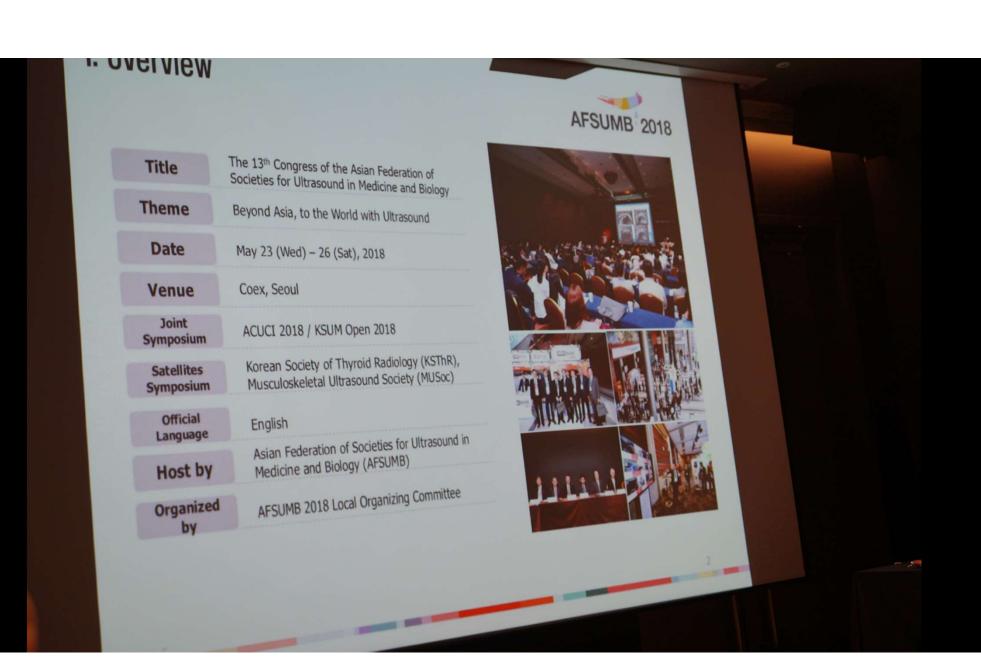

ilies in order to participate in.



- Agenda 1. Greetings from the president, Dr. Yung-Liang-
- Agenda 2. Greetings from the Chair, Dr. Akihiko Kikuchi
- Agenda 3. Proposal by Dr. Yung-Liang Wan-
- Agenda 4. Comparison of Websites of AFSUMB, EFSUMB, AIUM & What we want in the new website. (Dr. Quan).
- Agenda 5. Renewal of contents related with history of AFSUMB (Dr. Hasan).
- Agenda 6. Renewal of contents related with educational programs and materials of AFSUMB (Dr. Leung)
- Agenda 7. Renewal of Website for developing AFSUMB Journal (Dr. Lee)
- Agenda 8. Generals related with Website upgrade & maintenance (Dr. Kitano).
- Agenda 9. Discussion
- Agenda 10. Wrap-up the meeting.
- Agenda 11. Next meeting date.
- Agenda 12. Closing remark by Dr. JY Cho-
- Agenda 13. Adjournment

















# ii. Scientific Program

# 436 Abstracts from 23 Countries

| AFSI | <b>JMB</b> | 2018 |
|------|------------|------|

| 0  | Country                         | Total | tal Abstract Type |        |                     |  |  |  |
|----|---------------------------------|-------|-------------------|--------|---------------------|--|--|--|
|    | China                           |       | Oral              | Poster | Poster (Case Report |  |  |  |
| 2  |                                 | 191   | 150               | 29     | 12                  |  |  |  |
| 3  | Korea                           | 116   | 50                | 49     | 17                  |  |  |  |
|    | Mongolia                        | 38    |                   | 25     | 13                  |  |  |  |
| 4  | Japan