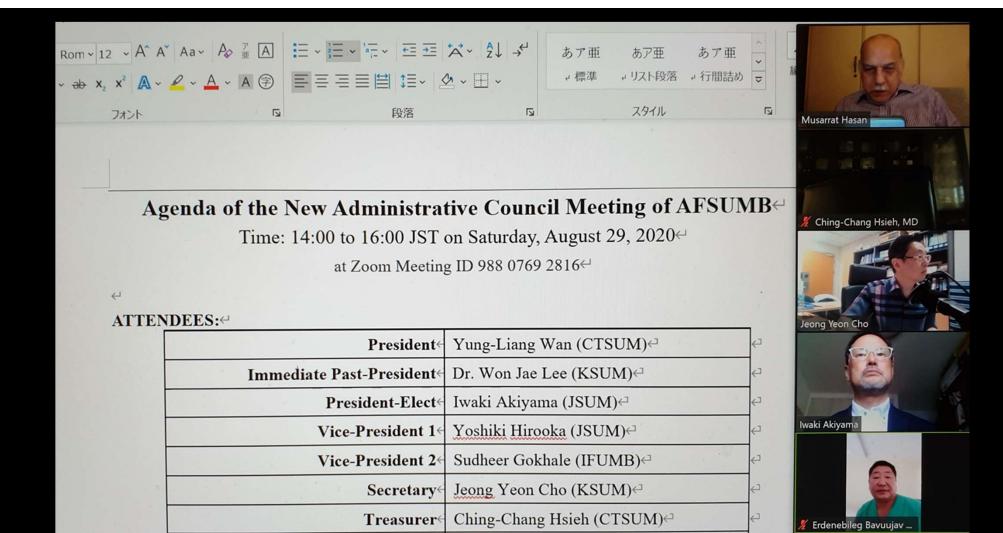

Reported by Chair of NC: Yung-Liang Wan, MD;

According to the decision of the Nomination Committee Meeting held at Jakarta, Indonesia on November 30, 2019, for the term 2020 to 2022, the President of the AFSUMB will be Yung-Liang Wan (CTSUM) (www.staw.edu). In addition to the decision of the aforementioned NC, as well as the response from the Presidents of Affiliated Societies of AFSUMB, the nominated list of the Officers and AC members of AFSUMB for the term 2020 to 2022 is shown below:

Date: August 8, 2020

| President-Elect           | Iwaki Akiyama (JSUM)        | iakiyama@mail.doshisha.ac.jp   |  |
|---------------------------|-----------------------------|--------------------------------|--|
| Vice-President 1          | Yoshiki Hirooka (JSUM)      | hirooka@keh.biglobe.ne.jp      |  |
| Vice-President 2          | Sudheer Gokhale (IFUMB)     | drgokhale.sudheer@gmail.com    |  |
| Secretary                 | Jeong Yeon Cho (KSUM)       | radjycho@snu.ac.kr             |  |
| Treasurer                 | Ching-Chang Hsieh (CTSUM)   | doctor717@gmail.com            |  |
| Councilors                | Pei-Ming Yang (CTSUM)       | pmyang@ntuh.gov.tw             |  |
|                           | Kowk Yin Leung (HKSUM)      | ky@kyleung.org                 |  |
|                           | H. Sidharta (ISUM)          | sid@grhakedoya.com             |  |
|                           | Masayuki Kitano (JSUM)      | kitano@wakayama-med.ac.jp      |  |
|                           | Jae Young Lee (KSUM)        | leejy4u@snu.ac.kr              |  |
|                           | Ping Liang (SUM/CMA)        | liangping301@126.com           |  |
| Co-opted Councilors       | Kanu Bala (BSU)             | bala@agni.com                  |  |
|                           | Erdenebileg Bavuujav (MSDU) | erdenebileg32@yahoo.com        |  |
|                           | TP Baskaran (MSUM)          | tpbong@gmail.com               |  |
|                           | Tuangsit Wataganara (MUST)  | twataganara@yahoo.com          |  |
|                           | Musarrat Hasan (USP)        | musarrat27@hotmail.com         |  |
|                           | Quan P.B. Nguyen (VSUM)     | baoquanj@gmail.com             |  |
| Representatives           | Chiou Li Ong (MUSS)         | ong.chiou.li@singhealth.com.sg |  |
|                           | Bee Giok Tan-Sales (PSUCM)  | bravo3152@yahoo.com            |  |
|                           | Mukhtar Alam Ansari (USN)   | dr.mukhtaransari@gmail.com     |  |
| Journal Editor            | San-Kan Lee (CTSUM)         | sklhms@gmail.com               |  |
| Website/Newsletter Editor | Akihiko Kikuchi (JSUM)      | dr-kiku@yj8.so-net.ne.jp       |  |
| Observers                 | Yermek Sarinov (KAUDM)      | y.sarinov@uzi.kz               |  |
|                           | Jokha Alkabani (OSUM)       | jalkalbani@yahoo.com           |  |

Reported by Chair of NC: Yung-Liang Wan, MD;

Date: August 8, 2020

According to the decision of the Nomination Committee Meeting held at Jakarta, Indonesia on November 30, 2019, for the term 2020 to 2022, the President of the AFSUMB will be Yung-Liang Wan (CTSUM) (ylw0518@cgmh.org.tw), the Immediate Past President will be Won Jae Lee (KSUM) (wjlcc@skku.edu). In addition to the decision of the aforementioned NC, as well as the response from the Presidents of Affiliated Societies of AFSUMB, the nominated list of the Officers and AC members of AFSUMB for the term 2020 to 2022 is shown below:

| President-Elect           | Iwaki Akiyama (JSUM)        | iakiyama@mail.doshisha.ac.jp   |  |
|---------------------------|-----------------------------|--------------------------------|--|
| Vice-President 1          | Yoshiki Hirooka (JSUM)      | hirooka@keh.biglobe.ne.jp      |  |
| Vice-President 2          | Sudheer Gokhale (IFUMB)     | drgokhale.sudheer@gmail.com    |  |
| Secretary                 | Jeong Yeon Cho (KSUM)       | radjycho@snu.ac.kr             |  |
| Treasurer                 | Ching-Chang Hsieh (CTSUM)   | doctor717@gmail.com            |  |
| Councilors                | Pei-Ming Yang (CTSUM)       | pmyang@ntuh.gov.tw             |  |
|                           | Kowk Yin Leung (HKSUM)      | ky@kyleung.org                 |  |
|                           | H. Sidharta (ISUM)          | sid@grhakedoya.com             |  |
|                           | Masayuki Kitano (JSUM)      | kitano@wakayama-med.ac.jp      |  |
|                           | Jae Young Lee (KSUM)        | leejy4u@snu.ac.kr              |  |
|                           | Ping Liang (SUM/CMA)        | liangping301@126.com           |  |
| Co-opted Councilors       | Kanu Bala (BSU)             | bala@agni.com                  |  |
|                           | Erdenebileg Bavuujav (MSDU) | erdenebileg32@yahoo.com        |  |
|                           | TP Baskaran (MSUM)          | tpbong@gmail.com               |  |
|                           | Tuangsit Wataganara (MUST)  | twataganara@yahoo.com          |  |
|                           | Musarrat Hasan (USP)        | musarrat27@hotmail.com         |  |
|                           | Quan P.B. Nguyen (VSUM)     | baoquanj@gmail.com             |  |
| Representatives           | Chiou Li Ong (MUSS)         | ong.chiou.li@singhealth.com.sg |  |
|                           | Bee Giok Tan-Sales (PSUCM)  | bravo3152@yahoo.com            |  |
|                           | Mukhtar Alam Ansari (USN)   | dr.mukhtaransari@gmail.com     |  |
| Journal Editor            | San-Kan Lee (CTSUM)         | sklhms@gmail.com               |  |
| Website/Newsletter Editor | Akihiko Kikuchi (JSUM)      | dr-kiku@yj8.so-net.ne.jp       |  |
| Observers                 | Yermek Sarinov (KAUDM)      | y.sarinov@uzi.kz               |  |
|                           | Jokha Alkabani (OSUM)       | jalkalbani@yahoo.com           |  |