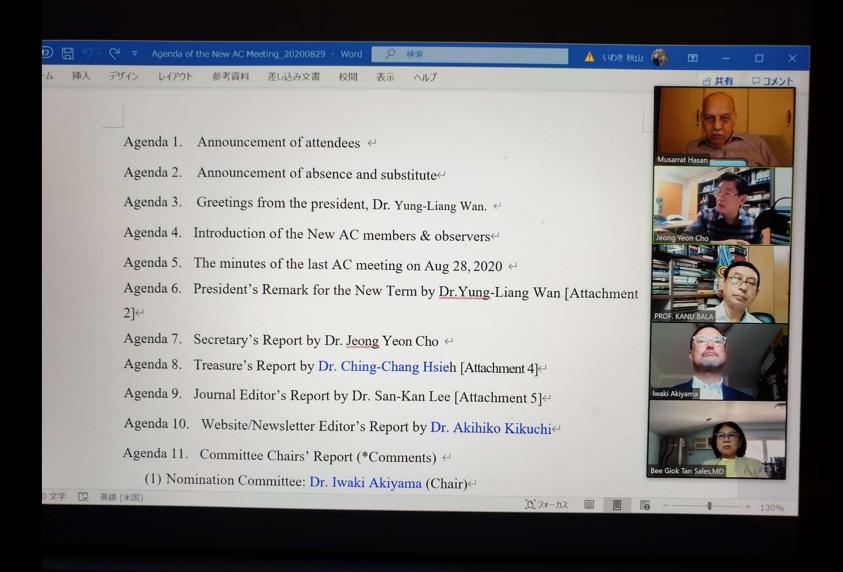

- Agenda 1. Greetings from the president, Dr. Yung-Liang-
- Agenda 2. Greetings from the Chair, Dr. Akihiko Kikuchi
- Agenda 3. Proposal by Dr. Yung-Liang Wan-
- Agenda 4. Comparison of Websites of AFSUMB, EFSUMB, AIUM & What we want in the new website. (Dr. Quan).
- Agenda 5. Renewal of contents related with history of AFSUMB (Dr. Hasan).
- Agenda 6. Renewal of contents related with educational programs and materials of AFSUMB (Dr. Leung)
- Agenda 7. Renewal of Website for developing AFSUMB Journal (Dr. Lee)
- Agenda 8. Generals related with Website upgrade & maintenance (Dr. Kitano).
- Agenda 9. Discussion
- Agenda 10. Wrap-up the meeting.
- Agenda 11. Next meeting date.
- Agenda 12. Closing remark by Dr. JY Cho-
- Agenda 13. Adjournment