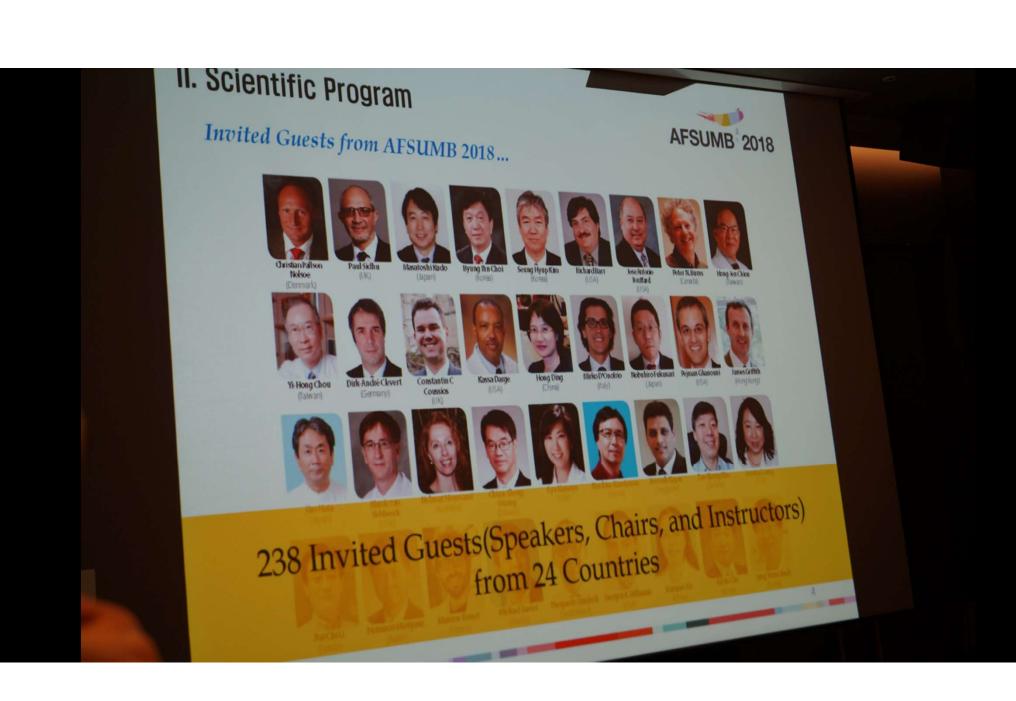

ies in order to participate in.



- Agenda 1. Greetings from the president, Dr. Yung-Liang-
- Agenda 2. Greetings from the Chair, Dr. Akihiko Kikuchi
- Agenda 3. Proposal by Dr. Yung-Liang Wan-
- Agenda 4. Comparison of Websites of AFSUMB, EFSUMB, AIUM & What we want in the new website. (Dr. Quan).
- Agenda 5. Renewal of contents related with history of AFSUMB (Dr. Hasan).
- Agenda 6. Renewal of contents related with educational programs and materials of AFSUMB (Dr. Leung)
- Agenda 7. Renewal of Website for developing AFSUMB Journal (Dr. Lee)
- Agenda 8. Generals related with Website upgrade & maintenance (Dr. Kitano).
- Agenda 9. Discussion
- Agenda 10. Wrap-up the meeting.
- Agenda 11. Next meeting date.
- Agenda 12. Closing remark by Dr. JY Cho-
- Agenda 13. Adjournment

















# ii. Scientific Program

# 436 Abstracts from 23 Countries

| AFSI | <b>JMB</b> | 2018 |
|------|------------|------|

| 0  | Country                         | Total | tal Abstract Type |        |                     |  |  |  |
|----|---------------------------------|-------|-------------------|--------|---------------------|--|--|--|
|    | China                           |       | Oral              | Poster | Poster (Case Report |  |  |  |
| 2  |                                 | 191   | 150               | 29     | 12                  |  |  |  |
| 3  | Korea                           | 116   | 50                | 49     | 17                  |  |  |  |
|    | Mongolia                        | 38    |                   | 25     | 13                  |  |  |  |
| 4  | Japan