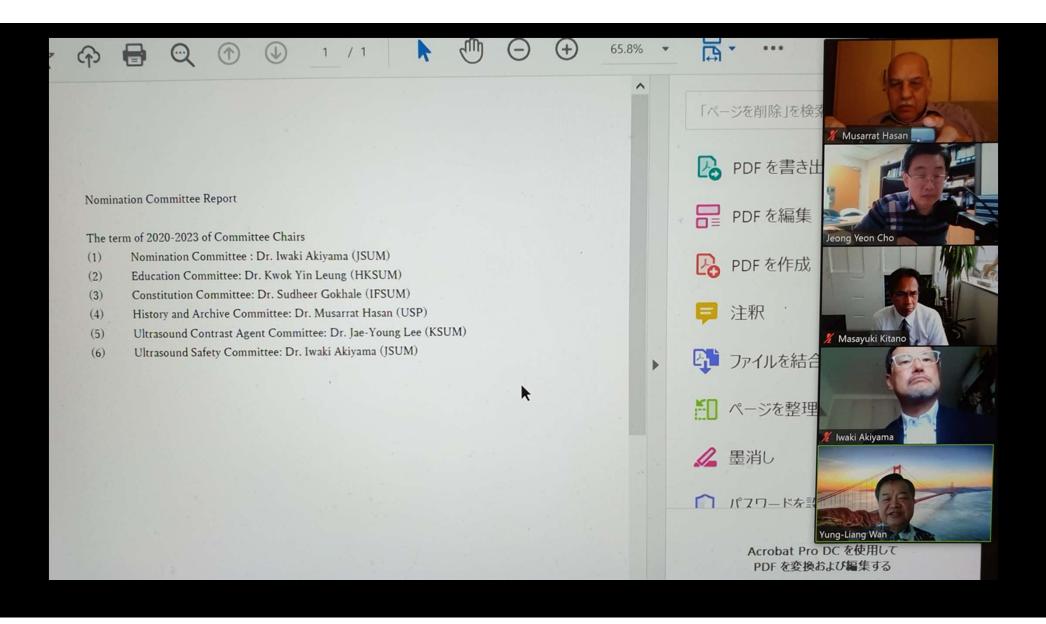

### Nomination Committee Report

#### The term of 2020-2023 of Committee Chairs

- (1) Nomination Committee: Dr. Iwaki Akiyama (JSUM)
- (2) Education Committee: Dr. Kwok Yin Leung (HKSUM)
- (3) Constitution Committee: Dr. Sudheer Gokhale (IFSUM)
- (4) History and Archive Committee: Dr. Musarrat Hasan (USP)
- (5) Ultrasound Contrast Agent Committee: Dr. Jae-Young Lee (KSUM)
- (6) Ultrasound Safety Committee: Dr. Iwaki Akiyama (JSUM)