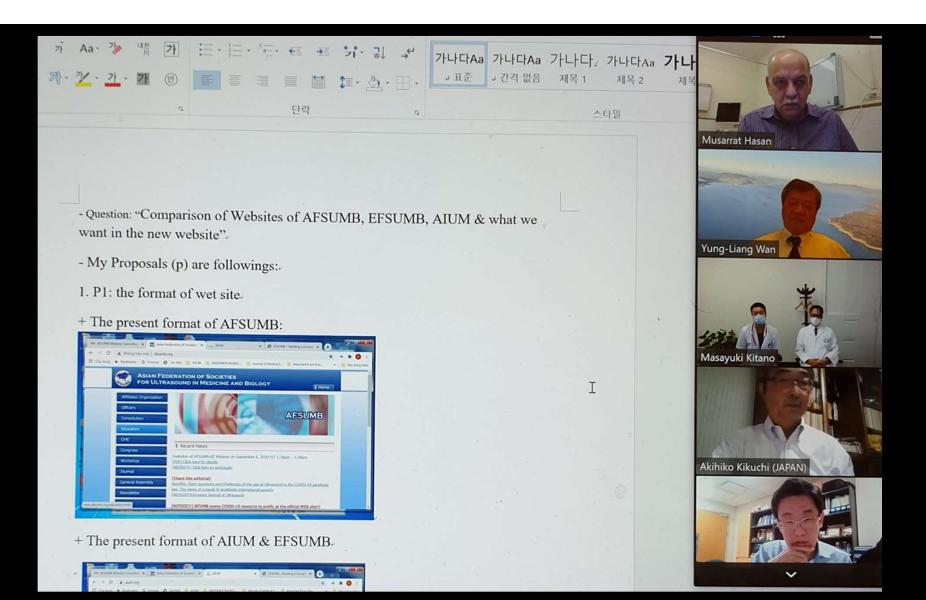

- Agenda 1. Greetings from the president, Dr. Yung-Liang-
- Agenda 2. Greetings from the Chair, Dr. Akihiko Kikuchi
- Agenda 3. Proposal by Dr. Yung-Liang Wan-
- Agenda 4. Comparison of Websites of AFSUMB, EFSUMB, AIUM & What we want in the new website. (Dr. Quan).
- Agenda 5. Renewal of contents related with history of AFSUMB (Dr. Hasan).
- Agenda 6. Renewal of contents related with educational programs and materials of AFSUMB (Dr. Leung)
- Agenda 7. Renewal of Website for developing AFSUMB Journal (Dr. Lee)
- Agenda 8. Generals related with Website upgrade & maintenance (Dr. Kitano).
- Agenda 9. Discussion
- Agenda 10. Wrap-up the meeting.
- Agenda 11. Next meeting date.
- Agenda 12. Closing remark by Dr. JY Cho-
- Agenda 13. Adjournment