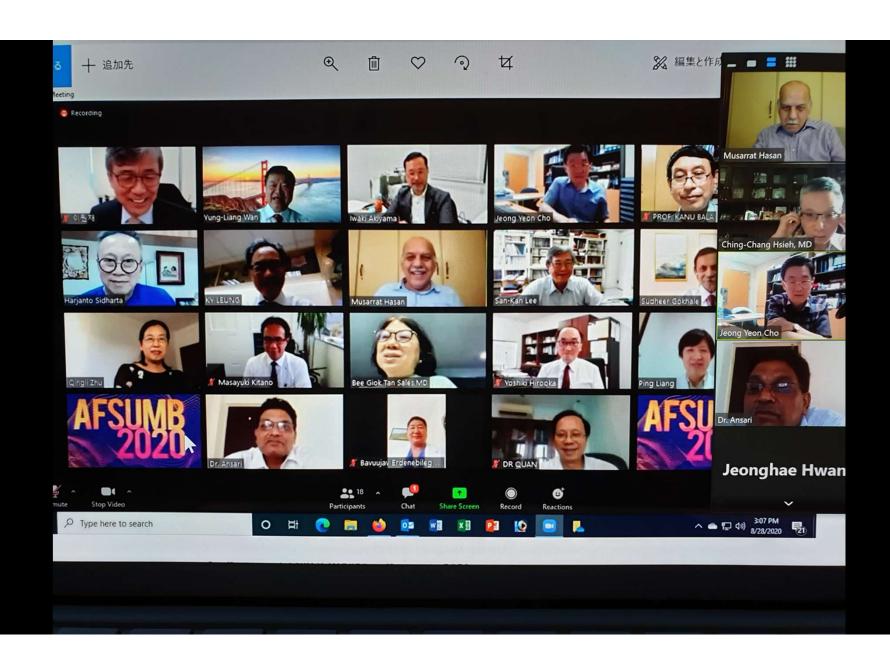

# Executive Council Online Meetings and Website

\*\*\*\*\*

ABCD.....

Erdenebileg Bav...

San-Kan Lee

Erdenebileg Bav...

San-Kan Lee

Sklee

Reported by Chair of NC: Yung-Liang Wan, MD;

According to the decision of the Nomination Committee Meeting held at Jakarta, Indonesia on November 30, 2019, for the term 2020 to 2022, the President of the AFSUMB will be Yung-Liang Wan (CTSUM) (www.staw.edu). In addition to the decision of the aforementioned NC, as well as the response from the Presidents of Affiliated Societies of AFSUMB, the nominated list of the Officers and AC members of AFSUMB for the term 2020 to 2022 is shown below:

Reported by Chair of NC: Yung-Liang Wan, MD;

Date: August 8, 2020

According to the decision of the Nomination Committee Meeting held at Jakarta, Indonesia on November 30, 2019, for the term 2020 to 2022, the President of the AFSUMB will be Yung-Liang Wan (CTSUM) (ylw0518@cgmh.org.tw), the Immediate Past President will be Won Jae Lee (KSUM) (wjlcc@skku.edu). In addition to the decision of the aforementioned NC, as well as the response from the Presidents of Affiliated Societies of AFSUMB, the nominated list of the Officers and AC members of AFSUMB for the term 2020 to 2022 is shown below: